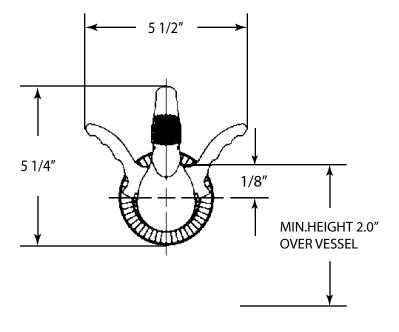

## **TECHNICAL DETAILS**

ADA Compliance: Yes Fitting Hole Diameter: 1 1/8" Spout Reach: 5 3/4 " Installation Type: Wall Mounted Primary Material: Brass Valve Material: Ceramic Flow Restriction: 1.2 gpm Water Pressure Maximum: 85 PSI Water Pressure Minimum: 20 PSI Water Pressure Recommended: 60 PSI