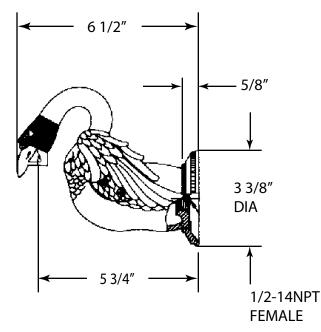

## **TECHNICAL DETAILS**

ADA Compliance: Yes Fitting Hole Diameter: 1 1/8" Spout Reach: 5 3/4 " Installation Type: Wall Mounted Primary Material: Brass Valve Material: Ceramic Flow Restriction: 1.2 gpm Water Pressure Maximum: 85 PSI Water Pressure Minimum: 20 PSI Water Pressure Recommended: 60 PSI