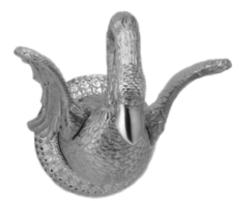

# K1123X3

## Wall Tub Spout

### **PRODUCT FEATURES**

- Style: Baroque
- Collection: Swan
- Temperature Controlled By Handles

ASME A112.181/ CSA B1251, ASME 112.18.2/ CSA B125.2, ANSI NSF, CEC, Watersense 61 Sect. 9, State of MA.